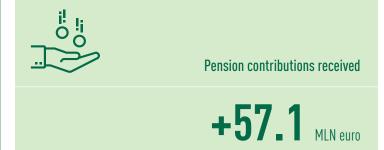

## **Invested capital SPF**

Invested capital SPF at year-end 2022

2,682 MLN euro

Changes in invested capital in 2023

Invested capital SPF at year-end 2023

2,911 MLN euro

SPF FUNDING LEVEL 2023

117.4%