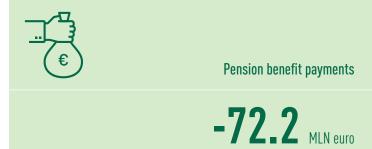

## **Pension liabilities SPF** Pension liabilities SPF at year-end 2022 2,235 MLN euro Changes in pension liabilities in 2023 Benefit payments to pensioners -72.2 MLN euro New pension entitlements acrued by members +49.8 MIN euro Change in liabilities due to higher interest rate +76.2 MLN euro Indexation +116.8 MLN euro