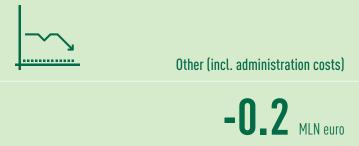

## **Invested capital SPF**

Invested capital SPF at year-end 2022

2,682 MLN euro

Changes in invested capital in 2023

Invested capital SPF at year-end 2023

2,911 MLN euro

SPF FUNDING LEVEL 2023

117.4%